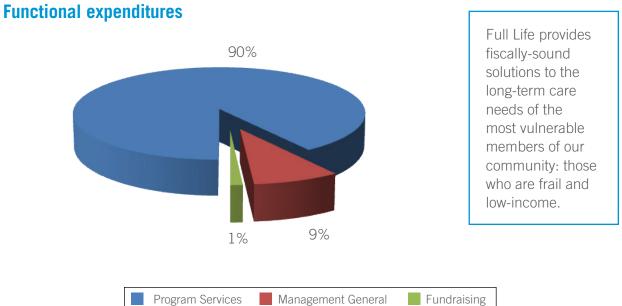

JEFF AND MARGIE NOMI

Expenses reflect 90 cents out of every dollar going directly to programs and services. Our audited financial statement is available upon request.

800 Jefferson Street Suite 620 Seattle, WA 98104