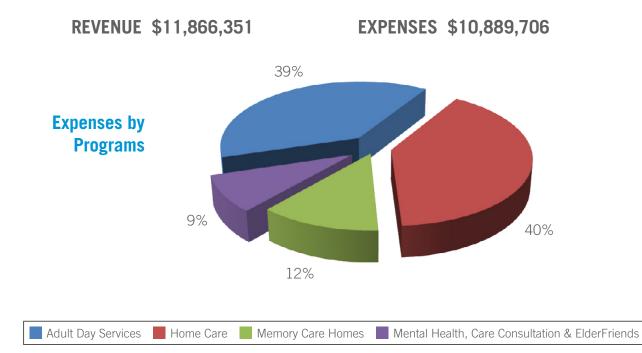

## **ADULT DAY HEALTH**

62,404 days of service provided at centers in King and Snohomish counties.

## **CARE CONSULTATION**

Our care consultants worked with 64 families on issues related to eldercare, multiple sclerosis, and moves from nursing homes into community settings.

## **MEMORY CARE HOMES**

36 persons living with Alzheimer's disease or other dementia resided at our assisted living homes, Gaffney House and Buchanan Place.

## **SOLSTICE BEHAVIORAL HEALTH**

Solstice provided mental health services to 385 clients and training services to 90 Roads to Community Living clients.

## HOME CARE 230,000 in-home hours were provided to 400 clients.