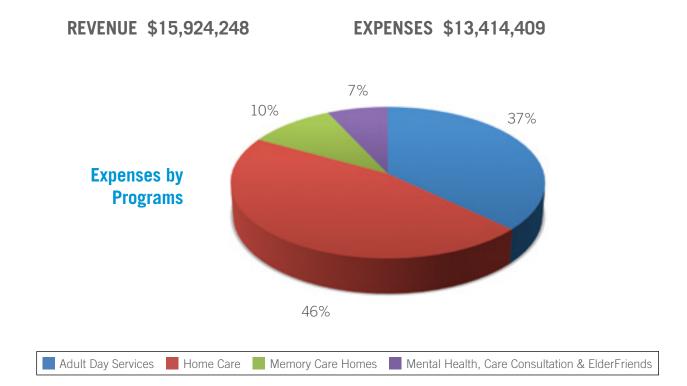

### **BY THE NUMBERS**

#### **ADULT DAY HEALTH**

700 participants received 60,076 days of service provided at centers in King and Snohomish counties.

#### **CARE CONSULTATION**

Our care consultants worked with 50 families on issues related to eldercare and multiple sclerosis.

#### **MEMORY CARE HOMES**

35 persons living with Alzheimer's disease or other dementia resided at our assisted living homes, Gaffney House and Buchanan Place.

#### **SOLSTICE BEHAVIORAL HEALTH**

Solstice provided mental health services to  $400\,$  clients and training services to  $100\,$  Roads to Community Living clients.

# HOME CARE 250,000 in-home hours were provided to 450 clients.

# ROADS TO COMMUNITY LIVING

Our staff provided 5,000 hours to more than 350 low-income older adults, helping them transition from skilled nursing facilities into the community.

## SERVICE COORDINATION

7,500 hours of service coordination and case management supported more than 500 Seattle Housing Authority residents.

#### PEER MENTORSHIP

provided 2,400 hours of training to more than 200 home care workers.