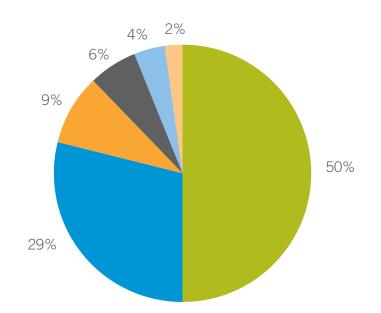

### **ADULT DAY HEALTH**

610 participants received 58,029 days of service provided at centers in King and Snohomish counties.

## **CARE CONSULTATION**

Our care consultants worked with 75 families on issues related to eldercare and multiple sclerosis.

# **MEMORY CARE ASSISTED LIVING**

24 persons living with Alzheimer's disease or other dementia resided at our assisted living homes, Gaffney House and Buchanan Place.

# **SOLSTICE BEHAVIORAL HEALTH**

Provided outpatient mental health services to 168 clients and behavioral health interventions to 50 Roads to Community Living clients all across King County.

## **HOME CARE**

280,000

in-home hours were provided to 650 clients.

# ROADS TO COMMUNITY LIVING

Our staff provided 10,480 hours to more than 440 low-income older adults, helping them transition from institutional settings into safe and stable housing.