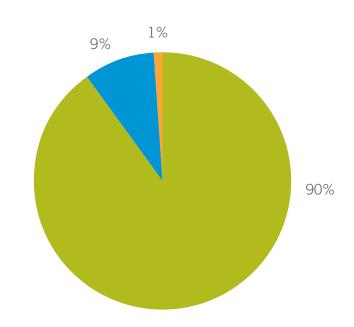

#### **FINANCIALS**

Expenses reflect 90 cents out of every dollar going directly to programs and services.

Our audited financial statements are available upon request.

**REVENUE** \$15,050,714

**EXPENSES** \$15,008,574