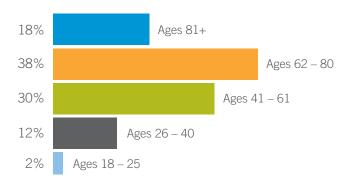

### WHO WE SERVE

### **ADULT DAY HEALTH**

610 participants received 58,029 days of service provided at centers in King and Snohomish counties.