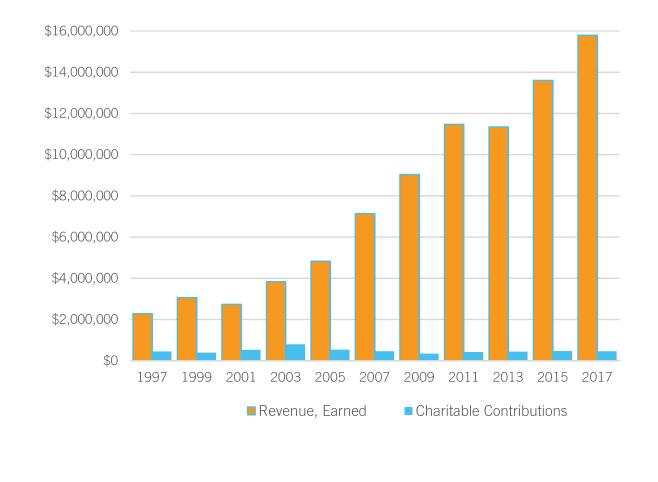

#### **Charitable Contributions**

In addition to earned revenue, which includes public support, your charitable contributions are vital to cover the costs of care. Full Life aims to boost charitable support in the years ahead, as needs have increased. Your donations afford care for our most vulnerable clients—those who have low income and no other way to pay for the services they both need and deserve. At Full Life Care, we never give up on people.

### **Financials**

Full Life provides solutions to the long-term care needs of adults at home and in the community. Our audited financial statements are available upon request.