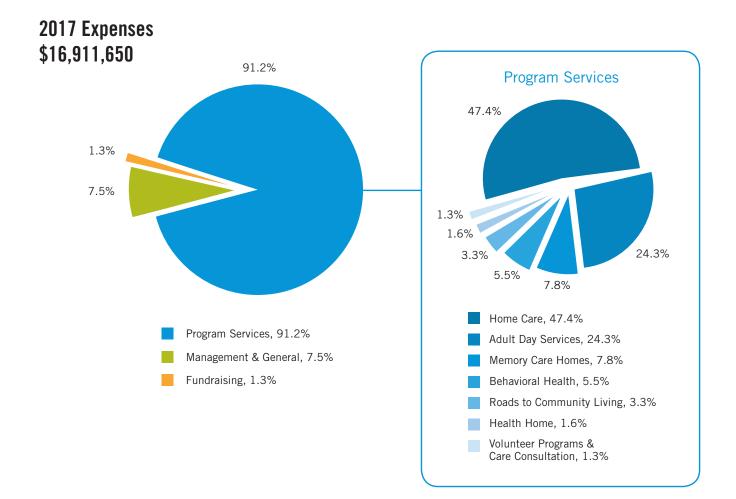

### **Financials**

Full Life provides solutions to the long-term care needs of adults at home and in the community. Our audited financial statements are available upon request.