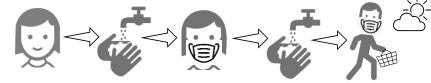

### **FACE MASKS FOR ALL!**

When worn correctly AND in combination with correct hand washing + social/physical distancing, cloth masks help to protect others in your community & give the wearer some protection, too.

### HEALTHY HABITS, EVERY DAY

- > Clean Your Hands
- Don't Touch Your Face, Even When Wearing & Removing Your Mask
- > Get Outdoors
- > Move More & Sit Less
- Maintain Physical Distance of 6 Feet (or 2 Meters) from Other People