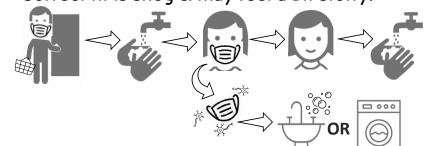

#### **WEAR & CARE**

> You may prefer to wash & dry before 1st use.

> Correct fit is snug & may feel a bit stuffy.

#### TAKE IT UP A NOTCH

- > Increase mask effectiveness: Try a filter in the pocket! A paper towel, coffee filter, or cotton swatch can work. A good filter will make breathing more challenging though.
- > Researchers are exploring ways to make a cloth mask more effective at filtering out coronavirus. Learn more:
  - tinyurl.com/ybe5bwov
- > YouTube mask-wearing videos:
  - youtu.be/jJf8ox2QTRk
  - youtu.be/MNsj-8wtqA8